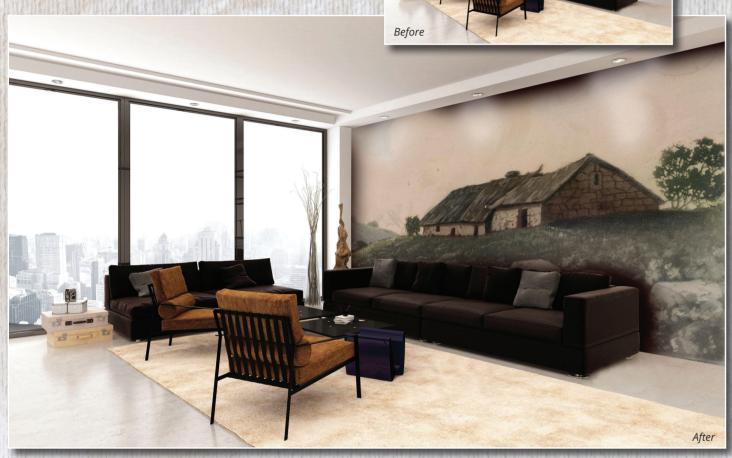

Product specification

Non-woven wallpaper \* Matt finish Full colour one side Water and UV resistant Easy to install and remove - paste the wall application

Drops will be produced at equal widths dependent on size of wall - maximum drop 1300mm wide

Option of 5mm overlap available for aligning drops more easily

\*other wallpaper material options available

# Welcome to Wallpapers of *Ireland*



## **What's Your Story?**

We work with you to create something personal and beautiful for your space.

# **Wall Murals**

## We Print Your Bespoke Mural

Digitally printed and finished to the highest quality, each of our murals is bespoke printed and produced in our quality approved production house in Limerick, Ireland. Each one is perfectly packaged and delivered to you in 16 working days.



**Brown Cottages** 

## Made to Measure

Often used as a feature wall, our bespoke murals allow bigger, grander designs that aren't achievable with traditional wallpaper. Unlike the repeat patterns you'll find in our wallpaper ranges, a bespoke mural is a whole image, a series of images or a unique design printed specifically to your chosen size. We will design it to perfectly fit your walls exact measurements.

Decoration is the furnishing or adorning of a space with fashionable or beautiful things. With digital print, it's getting personal

> The American National Council for Interior Design Qualification



**Hook Head** 

## What Image

We can use your image or images from our collection; depending on your taste, we can create a soft subtle feature wall or you can choose to go bold a