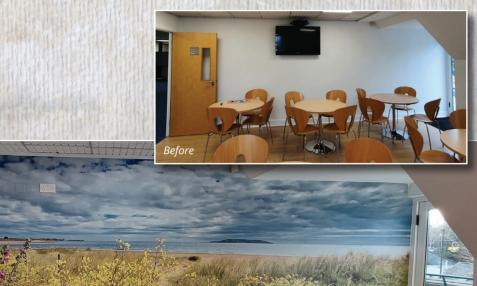

### Decoration is the furnishing or adorning of a space with fashionable or beautiful things. With digital print, it's getting personal

The American National Council for Interior Design Qualification

We can use your image or images from our collection; depending on your taste, we can create a soft subtle feature wall or you can choose to go bold and dramatic.

Wallpapers of Ireland : Bespoke printed wallpapers which are sourced, designed and printed in Ireland.

Blarney Woollen Mills Hotel, Blarney, County Cork, Ireland. The full story is told through six chapters. Each mural represents a different